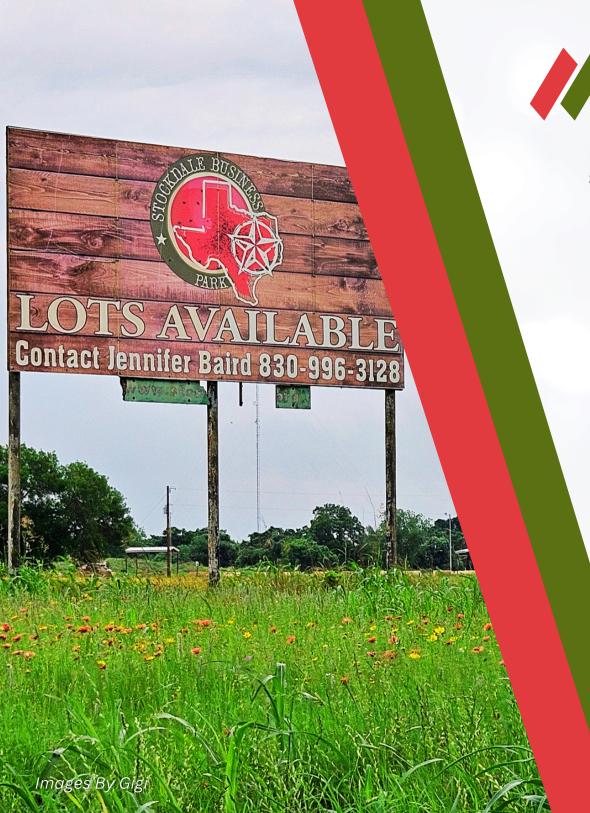

## THE BUSINESS PARK

## Explore the opportunities available at **Stockdale Business Park:**

- · Spanning 90 acres northwest of downtown, purchased, annexed, and rezoned in the Spring of 2006.
- · Boasting Hwy 87 frontage for increased visibility.
- City main line gas pressure at 20 psi and 50 psi.
- Electric service available at 13.8 kV with a capacity of 5 mW.
- Utilizing only 35% of sewer capacity.
- Consuming only 33% of water, with 1,000,000 gallons/day available.
- Transloading rail facility only 25 miles away
- Water frontage available
- · Currently being actively marketed by the SEDC.

Discover the potential for your business in Stockdale-contact us to learn more about business opportunities or our thriving business park.