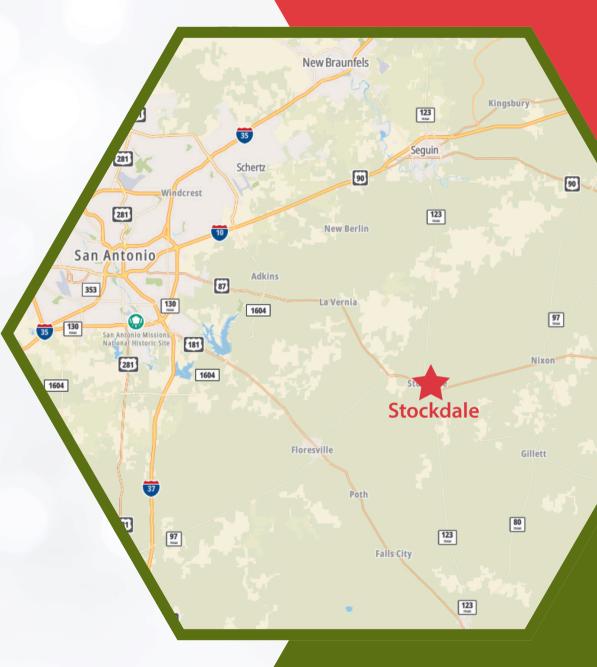

## STOCKDALE, YOUR NEXT BUSINESS OPPORTUNITY

Jen Baird (210) 215-1003 JenniferBaird27@gmail.com CityofStockdale.com

Stockdale is located in central Wilson County, Texas. Positioned at the intersection of US 87 and Texas 123, Stockdale exudes Southern hospitality and community spirit. Situated just 45 miles southeast of San Antonio and 23 miles south of Seguin, Stockdale offers a peaceful retreat with convenient access to nearby urban centers Austin, Houston and Laredo.

Let's build your future, together in Stockdale!

**DISTANCE TO SURROUNDING** 

**TOWNS & CITIES** 

| DISTANCE                     | POPULATION (Approx.)                                                                                                                                                                    |
|------------------------------|-----------------------------------------------------------------------------------------------------------------------------------------------------------------------------------------|
| 45 Miles (50 Minutes)        | 1,991,000                                                                                                                                                                               |
| 76 Miles (1 hr 28 Minutes)   | 990,000                                                                                                                                                                                 |
| 37 Miles (50 Minutes)        | 116,000                                                                                                                                                                                 |
| 180 Miles (2 hrs 45 Minutes) | 2,300,000                                                                                                                                                                               |
| 170 Miles (3 hrs)            | 261,000                                                                                                                                                                                 |
| 23 Miles (25 Minutes)        | 38,000                                                                                                                                                                                  |
| 16 Miles (20 Minutes)        | 8,800                                                                                                                                                                                   |
| 12 Miles (13 Minutes)        | 2,400                                                                                                                                                                                   |
| 118 Miles ( 1 hr 55 Minutes) | 327,000                                                                                                                                                                                 |
|                              | 45 Miles (50 Minutes) 76 Miles (1 hr 28 Minutes) 37 Miles (50 Minutes) 180 Miles (2 hrs 45 Minutes) 170 Miles (3 hrs) 23 Miles (25 Minutes) 16 Miles (20 Minutes) 12 Miles (13 Minutes) |