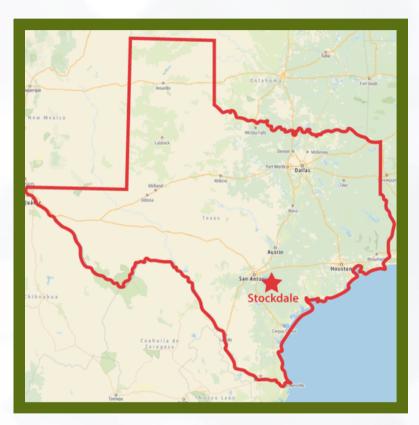

## STOCKDALE, YOUR NEXT BUSINESS OPPORTUNITY

Jen Baird (210) 215-1003 JenniferBaird27@gmail.com CityofStockdale.com

Stockdale is located in central Wilson County, Texas. Positioned at the intersection of US 87 and Texas 123, Stockdale exudes Southern hospitality and community spirit. Situated just 45 miles southeast of San Antonio and 23 miles south of Seguin, Stockdale offers a peaceful retreat with convenient access to nearby urban centers Austin, Houston and Laredo.

Let's build your future, together in Stockdale!

**DISTANCE TO SURROUNDING** 

**TOWNS & CITIES** 

| DISTANCE                     | POPULATION (Approx.)                                                                                                                                                                    |
|------------------------------|-----------------------------------------------------------------------------------------------------------------------------------------------------------------------------------------|
| 45 Miles (50 Minutes)        | 1,991,000                                                                                                                                                                               |
| 76 Miles (1 hr 28 Minutes)   | 990,000                                                                                                                                                                                 |
| 37 Miles (50 Minutes)        | 116,000                                                                                                                                                                                 |
| 180 Miles (2 hrs 45 Minutes) | 2,300,000                                                                                                                                                                               |
| 170 Miles (3 hrs)            | 261,000                                                                                                                                                                                 |
| 23 Miles (25 Minutes)        | 38,000                                                                                                                                                                                  |
| 16 Miles (20 Minutes)        | 8,800                                                                                                                                                                                   |
| 12 Miles (13 Minutes)        | 2,400                                                                                                                                                                                   |
| 118 Miles ( 1 hr 55 Minutes) | 327,000                                                                                                                                                                                 |
|                              | 45 Miles (50 Minutes) 76 Miles (1 hr 28 Minutes) 37 Miles (50 Minutes) 180 Miles (2 hrs 45 Minutes) 170 Miles (3 hrs) 23 Miles (25 Minutes) 16 Miles (20 Minutes) 12 Miles (13 Minutes) |