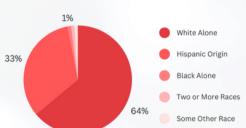

# COMMUNITY PROFILE WILSON COUNTY

### **INCOME PROJECTION**

**MEDIAN HOUSEHOLD** \$50,000 - \$75,000

AVERAGE HOUSEHOLD \$60,000 - \$90,000

PER CAPITA \$25,000 - \$35,000

WITHIN 1-HOUR DRIVE

1,200,000

TOTAL POPULATION

49,374